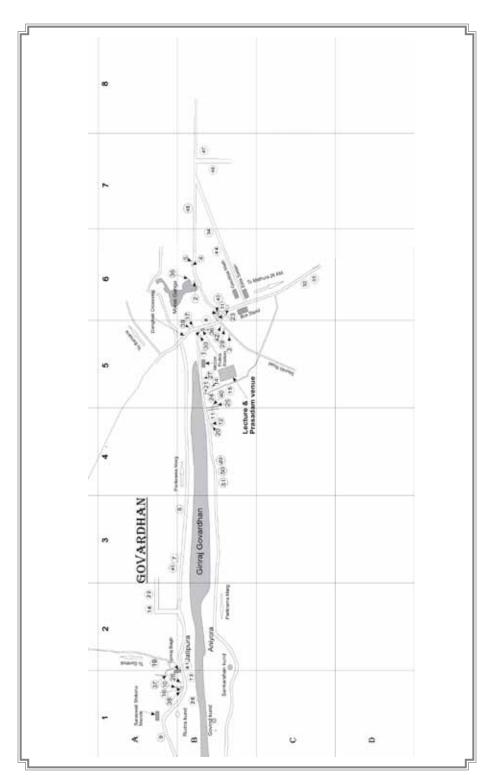

Venues for the Lecture and Prasadam areas are marked on the maps provided with this booklet.