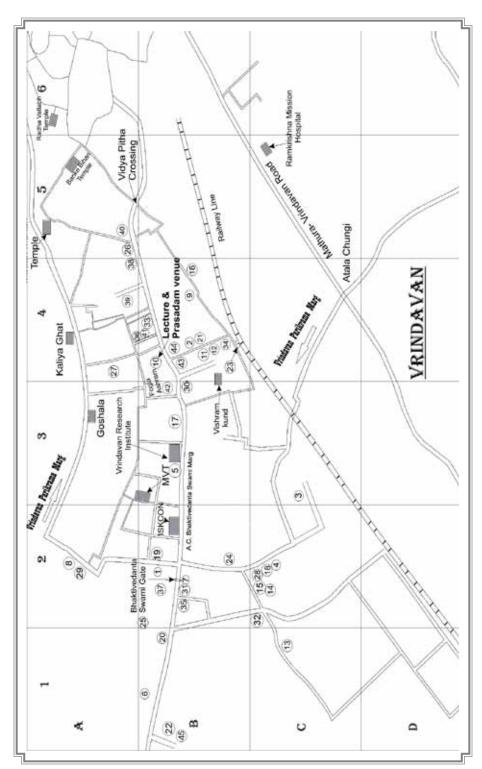

Venues for the Lecture and Prasadam areas are marked on the maps provided with this booklet.